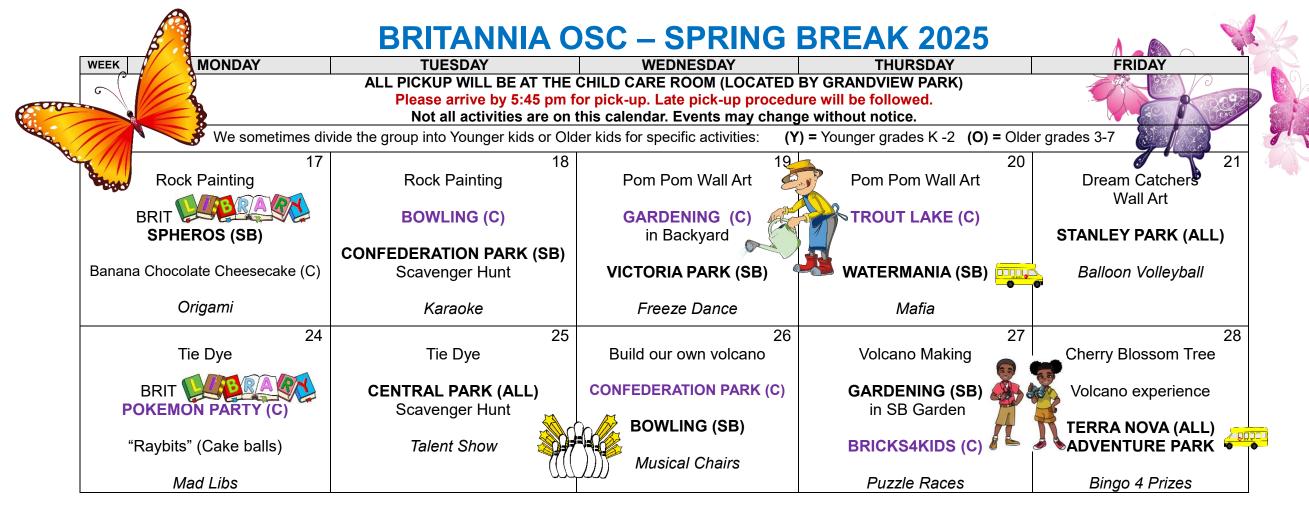

## **LUNCHES**

Pack a NUT-FREE LUNCH every day. A portable lunch (one that does not require heating up or a can opener) is highly recommended. Please refrain from packing soda pop and candies in lunches. We will always encourage children to eat the healthy items in their lunch prior to eating cookies/bars etc.

## **TOYS FROM HOME:**

All personal toys must be kept at home. We have a huge selection of toys and games. OSC is not responsible for lost/broken toys from home.

## **SNACKS**

Two snacks will be provided; one in the morning (ends at 9:30am) and one in the afternoon. Please send your child with a lunch each day and extra snacks.

## WHAT TO BRING EACH DAY:

Send your child with a backpack containing: **LUNCH** and an **extra change of clothes.** Please also pack a **water bottl