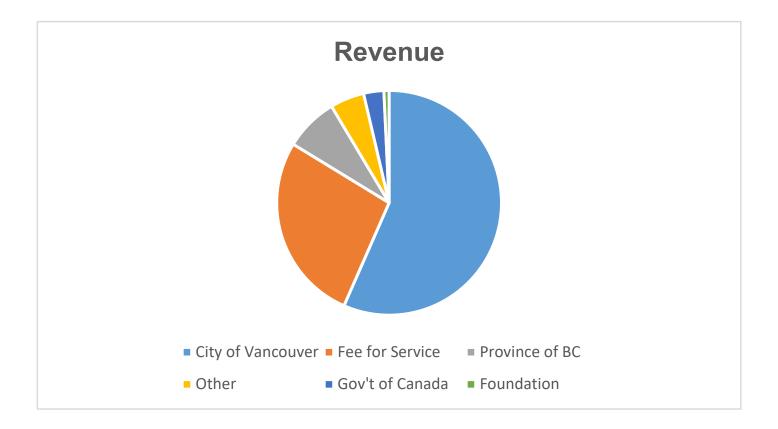

## **2022 Financial Statement**

| Revenue                                        | 2022      | 2021         |
|------------------------------------------------|-----------|--------------|
| City of Vancouver (for Operations)             | 5,008,501 | 4,601,070    |
| Goverment of Canada (for Operations)           | -         | 290,831      |
| Ministry of Education and Child Care           | 327,572   | -            |
| Rink and Pool                                  | 874,695   | 482,136      |
| Donations, Membership Fees, and Special Events | 111,723   | 95,469       |
| Licensed Gaming                                | 237,951   | 101,105      |
| Rentals                                        | 3,916     | -            |
| Interest                                       | 6,865     | 1,656        |
| Britannia Community Services Foundation        | 67,570    | 66,879       |
| Amortization of Deferred Capital Contributions | 19,757    | 19,756       |
| Child Care                                     | 562,565   | 776,881      |
| Recreation                                     | 1,371,491 | 1,148,707    |
| Community Education                            | 491,876   | 512,330      |
| Other                                          | 1,718     | -            |
| Total                                          | 9,086,200 | 8,096,824.09 |