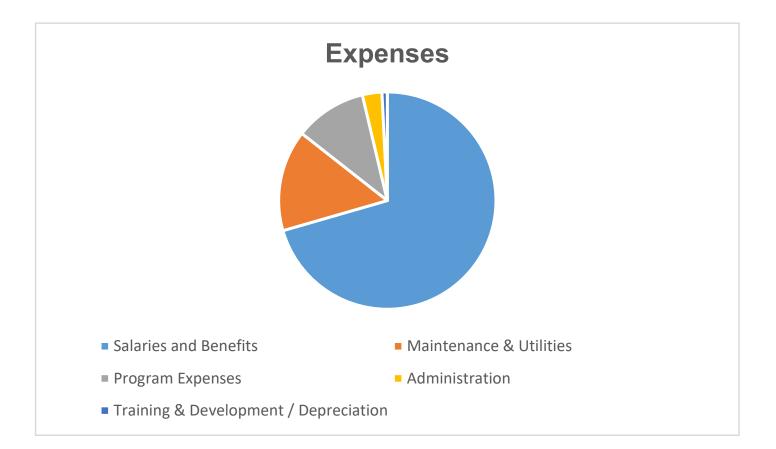

## **2022 Financial Statement**

| Expenses                                                       | 2022      | 2021      |
|----------------------------------------------------------------|-----------|-----------|
| Maintenance and Operations of Buildings, Equipment, etc.       | 2,272,621 | 1,803,870 |
| Salaries, Wages, and Benefits (Society)                        | 1,679,750 | 1,772,916 |
| Salaries, Wages, and Benefits (Parks Board Staff)              | 1,796,877 | 1,677,102 |
| Administration                                                 | 223,984   | 182,237   |
| Licensed Gaming                                                | 237,951   | 101,105   |
| General Programs                                               | 349,065   | 529,523   |
| Child Care                                                     | 859,207   | 719,207   |
| Recreation                                                     | 1,083,149 | 605,628   |
| Community Education                                            | 472,176   | 515,915   |
| Other                                                          | 1,316     | 415       |
| Amortization of Capital Assets                                 | 35,537    | 32,489    |
| Total                                                          | 9,011,634 | 7,940,406 |
| Excess (Deficiency) of Revenue Over Expenses Before Undernoted | 74,566    | 156,417   |
| Transfer to Foundation                                         | (290,000) | -         |
| Excess (Deficiency) of Revenue Over Expenses                   | (215,434) | 156,418   |