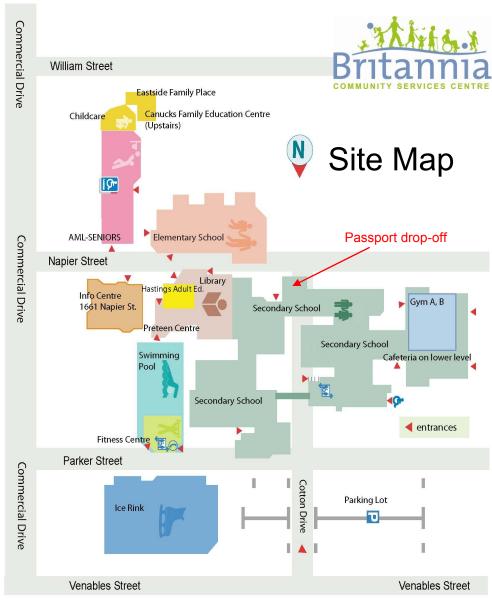

# DROP OFF YOUR STAMPED PASSPORT AT THE SECONDARY SCHOOL - ENTRANCE TO AUDITORIUM

\*minimum of 5 stamps required for eligibility to win a prize\*