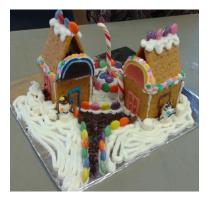

### Gingerbread House

Bring the whole family (up to 4 members) to build a graham cracker gingerbread-style house. Candies and frosting and crackers will be provided. Feel free to bring along your own decorations. Please register by Dec 7. Children under 12 yrs must be accompanied by adult.

Sun CFEC 184076 1:00-3:00pm Dec 16 \$6 / family